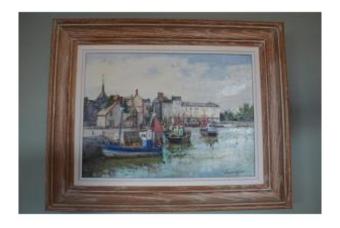

## Marcel Cramoysan - Hiule On Canvas From The Port Of Honfleur

270 EUR

Signature: Marcel Cramoysan

Period: 20th century
Condition: Parfait état
Material: Oil painting

Length: 42 cm Width: 33 cm

 $https://www.proantic.com/en/999963-marcel-cramoysan-hiule\\ -on-canvas-from-the-port-of-honfleur.html$ 

## Description

Beautiful eight on canvas by Marcel Cramoysan representing the port of Honfleur. Marcel Cramoysan (1915-2007) is a post-impressionist painter whose work was very inspired in the first place by the Norman landscape. Cramoysan was first appreciated by Rouen collectors and galleries, then in Paris where he joined the Pétridès gallery, where his works rubbed shoulders with those of Vlamick and Utrillo. Dimension with frame: 42 cm x 33cm Dimension without frame: 32 cm x 23 cm