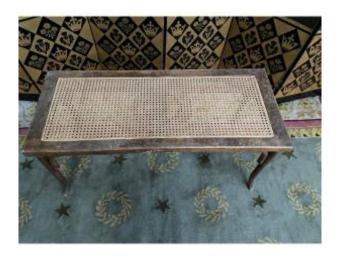

# Piano Bench In Cannage Thonet Or Fischel

### Description

Curved wood bench Thonet or Fischel in caning.

Varnish to be revised.

Caning and frame in very good condition