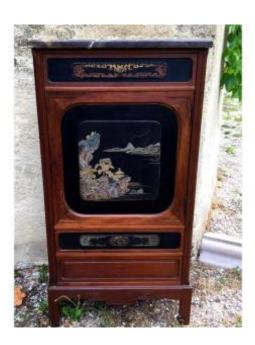

## Support Cabinet With Lacquer Panels, Circa 1900

## Description

Very pretty support cabinet with one door and three drawers on the front, inlaid with lacquer panels with Chinese decorations, it rests on a Chinese entablature, the size of a secretary, storage cabinet, end of the 19th century, beginning of the 20th century, decorative and elegant meters, covered with a pretty breccia marble (glued in an angle)