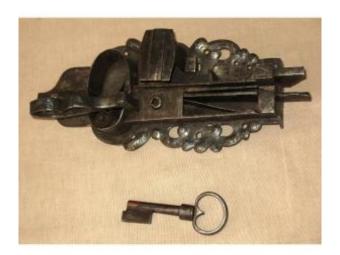

## Strong Wrought Iron Lock With Its Handle And Key 17th Century

## Description

Superb strong chiseled wrought iron lock with its 17th century key Wrought wrought iron of superb quality Original handle and key in perfect working order The plate of the lock is very ornate, the iron is chiseled and everything is hot fixed the anvil The ironwork is very thick probably for a strong room Note its handle which is of the finest workmanship Superb forge work Brushed and waxed set Work from the East probably Germanic length: 34.3 cm width: 14.2 cm thickness: 4.9 cm thickness with handle: 8.5 cm long key: 11.8 cm