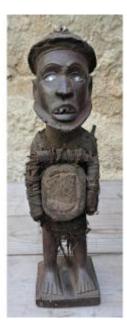

## Description

Bembe fetish from Congo in semi-hard wood covered with dried earth with a magic charge on the belly surrounded by vegetable fibers height 28cm high glass eyes a cowry shell on the earthen hat the mouth ajar with threatening teeth an earthen hood in the back showing traces of fragility a fiber loincloth surrounding his lower abdomen and partly hiding his male sex an iron plate sealed in the base whose meaning I do not know free shipping worldwide