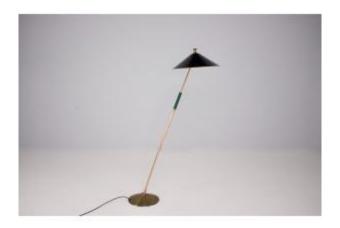

## Description

Modernist floor lamp in solid brass, the barrel can be tilted by means of a ball joint set in it. The reflector, also tiltable, can compensate for the movement of the floor lamp and thus offer a very graphic but still minimalist visual contrast.

Anonymous work from the early 1950s in the style of Robert Mathieu, Kobis & Lorence... New electrification. 2 E27 lights, LED bulbs supplied. H max 168 CM X Reflector diameter 45 CM. H min 150 CM. Foot diameter 30 CM.