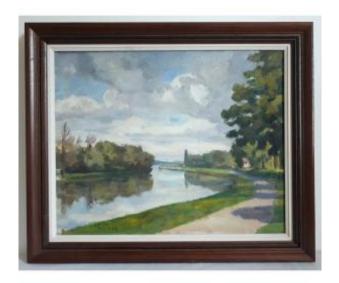

## Louis Piot (1867-1947) - The Oise Near Isle-adam - Landscape - Oil On Canvas

## Description

The Oise near Isle-Adam, oil on canvas by Louis Piot, painter born in 1867 and died in 1947. Signed lower left, located on the back on the frame. Good condition. Recent frame in stained wood. Dimensions without frame: 41 X 33 cm. Frame dimensions: 48.5 X 40.5 cm.