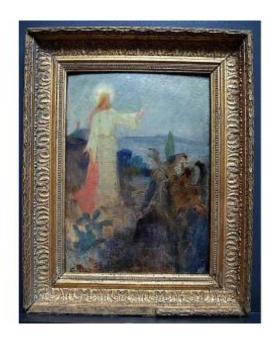

## Description

Oil on cardboard, representing a symbolist scene:

Christ in light, facing the threatening demon.

Signed lower left L CARME

Period: Early 20th century

Condition: Good condition of the paint, the frame

is in poor condition, many gaps.

Dimensions with frame: 46.5 x 37 cm

Dimensions without:  $35.5 \times 25 \text{ cm}$ 

Weight: 1.725kg