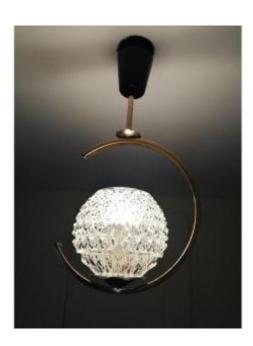

## Description

60s crystal and metal suspension. Of good quality.

The frame is in gold metal with matt black lacquer parts. The ball is made of molded crystal with triangular

patterns in relief for better light diffraction.

The electrical system has been redone in our workshops (wire changed, original B22 socket in good condition).

The golden metal part has some pitting and mini scratches that are practically invisible when the luminaire is hung from the ceiling Dimensions: Height 38.5 cm Diameter of the ball 15 cm

## 200 EUR

Period : 20th century Condition : Très bon état Material : Crystal Diameter : 15 cm Height : 38.5 cm Depth : 22 cm