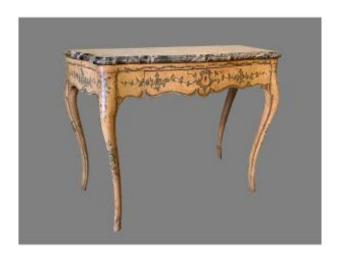

## Extraordinary Genoese Console, Lacquered And With Green Alpi Marble Top

## Description

Extraordinary Genoese console, lacquered and with green Alpi marble top, moved on the front and on the sides. Built in the mid-18th century.

Height: 85 cm Width: 112 cm Depth: 51 cm

Price: 11,000.00 euros