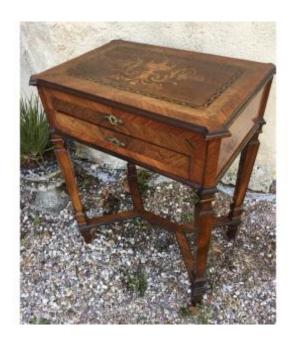

## Inlaid Worker, Interior In Magnifying Glass, XIXth

480 EUR

Period: 19th century
Condition: En l'état
Material: Solid wood

Length: 59 cm Width: 42 cm

Height: 72 cm

## Description

Charming inlaid worker, flap decorated with an antique vase and winding acanthus leaves, lemon tree veneer, magnifying glass interior, composed of small compartments, charming little extra piece of furniture, small gaps in wood fillets on the base, one of the two hinges has a weakness, it closes only by exerting a little pressure, very good general condition, period, around 1860/1880