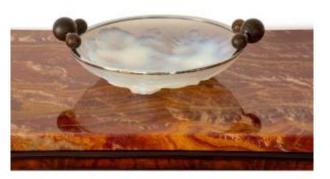

#### Description

ART DECO cup in opalescent pressed glass decorated with three flowers in relief. The cup is encircled with silver metal with handles formed of three rosewood balls. This work from the 1930s is signed ETLING France, and bears the number 146.

Dimensions:

- Diameter of the cup: 30 cm
- Diameters with the handles: 36 cm

Discover our others tableware by clicking here