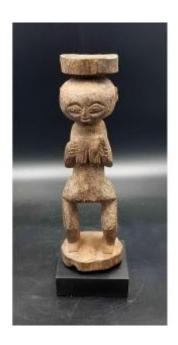

## Description

Statue depicting a standing female figure. The legs are bent, the hips are wide, the arms are folded at the level of the torso and the hands come to hold the breasts hanging down. The sculptor took care to make large nipples to accentuate the nourishing role of the breasts. The face is benevolent and the head is surmounted by a cup. This is a fairly rare depiction of a cup bearer. The carving is simple but, it is very delicate and balanced.

Fon people, Benin H: 27 cm Mid 20th century

Wood