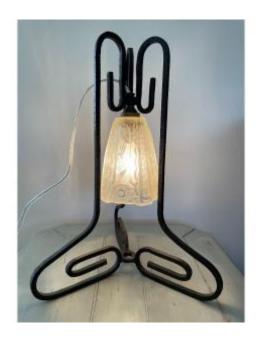

## Old Art Deco Wrought Iron Lamp Circa 1930 With Its Molded Pressed Glass Tulip

220 EUR

Period : 20th century Condition : Bon état

Width: 29 cm Height: 36,5 cm Depth: 26 cm

## Description

Pretty art deco lamp with geometric pattern in wrought iron from the 20th century circa 1930. It has its molded pressed glass tulip. Electricity to standards Dimension height 36.5 cm, max width 29 cm and depth 26 cm Functional electricity This is an old lamp, with the defects of its age, a few small rust spots and the patina of time All our objects on antiquites-monfuturanterieur.fr