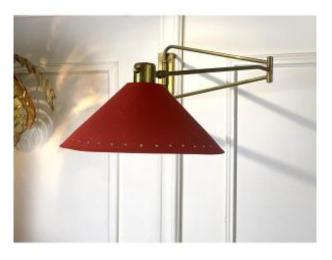

## Description

VINTAGE ADJUSTABLE WALL LAMP LUNEL EDITION BY ROBERT MATHIEU FROM THE 1950S ADJUSTABLE LAMPSHADE R CONSISTING OF A CONICAL LAMPSHADE IN METAL PAINTED IN GRANULAR RED PERFORATED WITH STARS ON ITS PERIMETER MOUNTED ON AN ARTICULATED BRASS ARM, SWITCH ON THE SUPPORT OF THE L LUNEL EDITIONS LAMPSHADE ATTRIBUTED TO ROBERT MATHIEU CIRCA 1955 GOOD WORKING CONDITION DIM / 108 cm fully unfolded