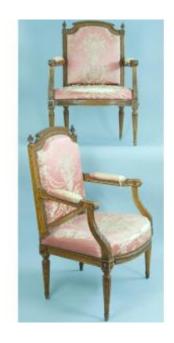

## Antique Louis XVI Silk Gadroon Armchair Carved Plumet Wood 18th Time X 2 Style Of Séné

499 EUR

Period: 18th century Condition: En l'état

Height: 94

## Description

Beautiful set of two antique armchairs from the Louis XVI period, in carved beech, decorated with a frieze of gadroons, laurel leaves, the back topped with plumes, upholstered with an original pink silk decorated with a bouquet of roses in a Medici vase (the fabric of the degraded seat to be restored) Old reinforcements visible under the seat, two plumes restored, see photos. The structure is stable and the seat comfortable. Beautiful decorative patterns. Total dimensions: 94 cm x 64 cm x 55 cm, seat height 45 cm