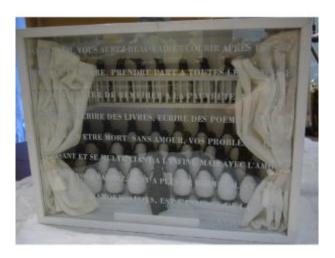

## Penguin Orchestra Patrick Chelli Musical Box

## Description

Patrick Chelli born in 1955 never ceases to stage these dreams in boxes under glass. Imaginary show a parterre of penguins applauding or playing in an orchestra, surreal and mysterious... Each sculpture locked up, captured so as not to forget anything. Musical box the penguins are in motion by plugging into the mains.