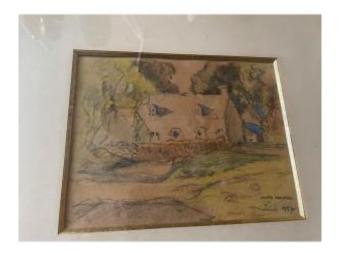

## Pastel By Jules Adler

## Description

Exceptional signed pastel by Jules Adler representing a house in the countryside located by the painter in Treboul in Brittany dated 1937. Annotations on the back in dedication to his doctor. Very beautiful pictorial technique with a beautiful palette of well-chosen colors to give all its charm to this Breton house. Format of 32x30 vm with its nice frame! And 17x14 cm without. Do not miss! Quite rare on the art market! Find works by this artist.