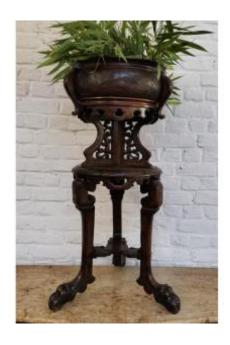

## Cache - Pot Asian Style

#### 350 EUR

Period: 19th century
Condition: Bon état
Material: Solid wood

Height: 96 cm

## Description

Very original selette surmounted by a turned wooden planter attached to the base. Asian style very fashionable in the Napoleon III period. Very dark stained solid wood. Very stable, rigid assemblies. - Delivery all distances and international / contact us. Regular trips to the Paris region and Normandy - Visible in our Lille gallery over 400 m2: furniture, seats, mirrors, paintings, statuary, clocks, lights, curiosities, collectibles.... Open afternoons from Wednesday to Friday or on appointment