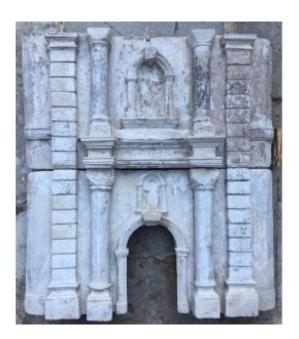

## Description

Element of a 15th century altarpiece in soapstone from Nancy, Lorraine school. Consisting of 2 stones carved with columns, cornices, niches and door. Particularity at the level of the niches and the door, on each the left side is treated in Romanesque style and the right in Gothic style. Above the door the remains of a Virgin and Child, chiselled at one time, and in the upper niche there must have been a small statue. Good condition. Dimensions width 68 cm height 73 cm (37.5 x 2) thickness 14 cm at the thickest 6.5 cm at the thinnest.

## 2 000 EUR

Period : Before 16th century Condition : Bon état Material : Stone Width : 68 cm Height : 73 cm Depth : 14 cm