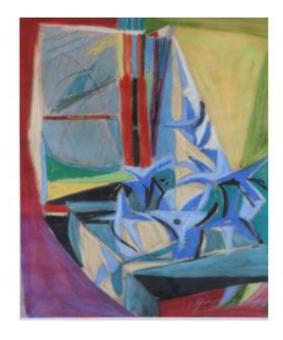

# Cubist Composition Around 1930 Signed

# Description

Very beautiful cubist work around 1930. It is a pastel measuring 38.5 x 30 cm (54 x 44.5 cm with its frame). The work is signed at the bottom right but I have not been able to decipher the signature. On the back, remains of the initial cardboard backing with the mention "Still life" and a price in crowns. It can therefore be either a Scandinavian artist or a French artist, exhibited and sold in Denmark, Norway or Sweden. Free delivery in Paris possible.