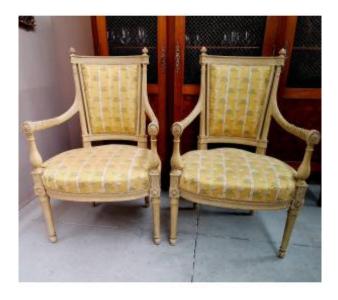

## Pair Of Directoire Armchairs

#### 1 250 EUR

Period: 19th century

Condition: Très bon état Material: Painted wood

Width: 56 cm Height: 81 cm Depth: 51 cm

### Description

Pair of elegant Directoire armchairs from the end of the 19th century, in beech in their old lacquer. Very beautiful and fine work of sculpture, structure and assemblies in excellent condition. Old style silk. - Delivery all distances and international / contact us. Regular trips to the Paris region and Normandy - Visible in our Lille gallery over 400 m2: furniture, seats, mirrors, paintings, statuary, clocks, lights, curiosities, collectibles... Open afternoons from Wednesday to Friday or on appointment