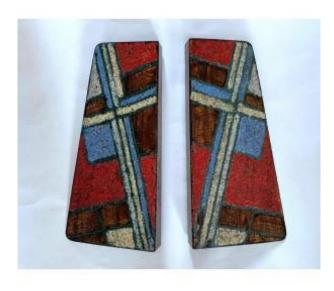

# Pair Of Large Door Handles. Enamelled Metal. Siva Poggibonsi. The 50's.

#### Description

Large pair of metal handles. Enamelled futuristic decor. Production of the Siva Poggibonsi factory. Italy 1950s. Good condition with some wear and small losses.37 x 17 x 4 cm .SIVA, an art enamel on steel company, was founded in 1953 by the painter and sculptor Giuseppe Calonaci, with the aim of spreading art in society through the creation of decorative accessories. furnishing. He worked there with many contemporary artists, including Silvano Bozzolini, Pirro Cuniberti, Gualtiero Nativi, Marta Pieraccini, Concetto Pozzati, Giovanni Korompay, and many others.