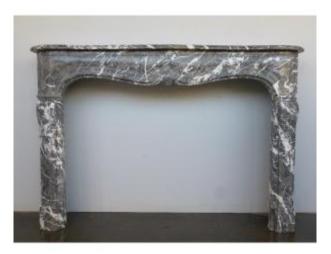

## Louis XV Fireplace In Gray Ardennes Marble

## Description

Fireplace in Ardennes gray marble from the Louis XV period, its lintel is adorned with a central shell flanked by large molded reserves, it rests on jambs in a sheath that is animated and embellished with reserves. The decorative quality of this marble is rare and remarkable. The meticulous and very discreet restoration of its tray is noticeable in the last photo. Its body length is 161 cm. You can visit our website: www.claudeaugustin.com