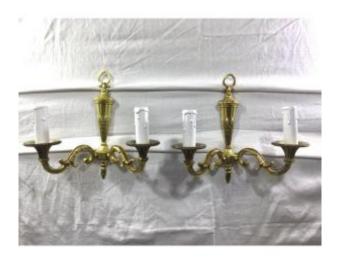

# Pair Of Bronze Wall Lights 2 Lights

## Description

Pair of two-light wall lights in gilded bronze. French work from the 1950s/1960s.

All our lights are fully restored by our workshop, both in terms of structure and electricity and are therefore in perfect condition of presentation and operation. Bulbs to use: small screw caps, type E14.

Dimensions -

Weight: 2.052 kg.

Height without bulbs: 26.5 centimeters.

Total width: 27.5 centimeters.

Width of the body of the wall lamp: 5.5

centimeters at the widest.

Depth: 12.5 centimeters.