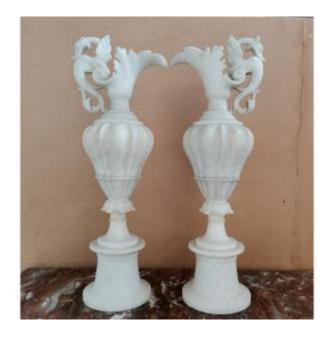

## Pair Of Cassolette Ewers In Marble

680 EUR

Period: 19th century

Condition: Très bon état

Material : Marble

Height: 52 cm

## Description

Ewers of good size in plain white marble, very beautiful work of sculpture, removable in 2 parts, on cylindrical pedestal, hollow and ribbed body with 7 facets, neck decorated with griffins. Very good condition, a small chip (see photo) - Secure shipping over all distances and internationally / consult us - Visible in our gallery in Lille over 400 m2: furniture, paintings, mirrors, lighting, decorative and collectible items, etc. \* Restoration workshop