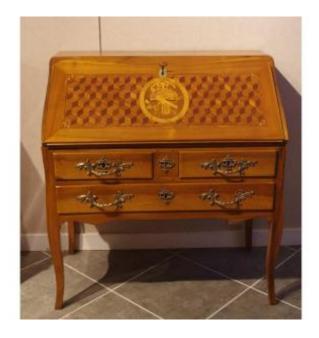

## Description

Sloping secretaire, Louis XV, 18th century, all in solid walnut (as well as the bottoms of the drawers). Marquetry in relief on the flap embellished with a medallion decorated with arrow case, doves, a bow and flowers. The front has three drawers in 2 rows: 2 small drawers and a large one. The interior of the flap is sheathed in black leather revealing 4 small drawers and locker. The feet are arched Dimensions: Height: 41,34 inch. Depth: 22,05 inch. Length: 38,58 inbch. Finish: French polish.