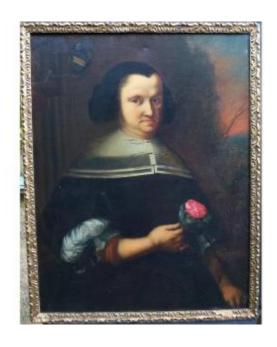

## Description

Portrait of a Woman 17th Century German School of the 20th Century Oil/Canvas Portrait of a woman from the bourgeoisie at the beginning of the 17th century. This portrait parallels that of her husband, presented in another advertisement. The portrait of her husband is signed lower right A Simona and dated 1961. German school of the 20th century. Good invoice. Coat of arms upper left. Oil on canvas. 20th century frame in 17th century style. Frame dimensions: 94 x 73 cm