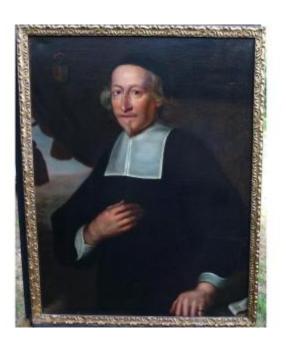

## Description

Portrait of a Man Epoque XVIIIth German School of the XXth Century Oil/Canvas Portrait of a man of the bourgeoisie at the beginning of the XVIIth century. Signed lower right A Simona. Inscribed lower right "Copy of Grossmama" Dated 1961. Good invoice. German school of the 20th century. Coat of arms upper left. Oil on canvas. 20th century frame in 17th century style. This portrait parallels that of his wife presented in another advertisement. Frame dimensions: 94 x 73 cm Chassis dimensions: 89 x 69 cm