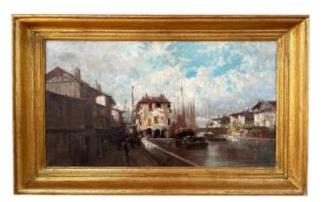

## Oil On Canvas, Port Animated By Emile Godchaux

## Description

Godchaux is a painter specializing in seascapes.

Born in Bordeaux, little is known of his life. However, he is very well known to marine enthusiasts, because he sold directly to second-hand dealers and gallery owners

He crosses France and tirelessly paints the ports of the south, Brittany or Normandy His paintings always show a great mastery of shadows and lights and d amazing skies.