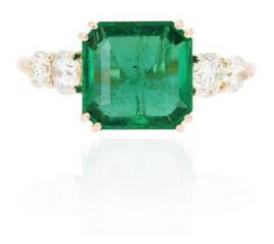

## Description

Jewelery ring adorned with 4x2 claws of an intense green step-cut emerald, supported on either side by 2 modern brilliant-cut diamonds in fall. The ring is a round wire.

Main material: pink gold, 750 thousandths, 18

carats, eagle's head hallmark.

Emerald weight: approximately 2.48 carats. Emerald accompanied by its laboratory certificate.

Total diamond weight: approximately 0.60 carat.

Proportions: Height: 8.6 mm, width:

approximately 8.8 mm, thickness: 5.5 mm, width

of the ring at the base: 1.5 mm.

Net weight: about 2.9g.

Our opinion: The elegance of this ring lies in the

sobriety of its setting which particularly

Dealer

## **BAUME**

The jewels expertise since 1975

Mobile: 05 49 41 18 19

28 rue de Magenta

Poitiers 86000

highlights this sublime emerald with perfect proportions. A piece you won't get tired of! Sizing possible, contact us.