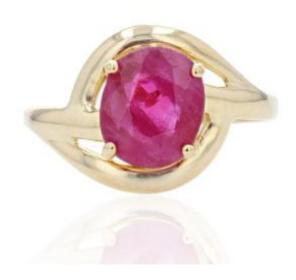

## Description

Presenting a swirl-shaped setting, second-hand ring adorned in the center with a faceted oval ruby, probably treated, held in 4 claws.

 $Main\ material:\ yellow\ gold,\ 750\ thousandths,\ 18$ 

carats.

Weight of the ruby: approximately 1.90 carats.

Proportions: Height: 12.6 mm, width: approximately 12.9 mm, thickness:

approximately 5.7 mm, width of the ring at the

base: 1.7 mm.

Net weight: about 3.8g.