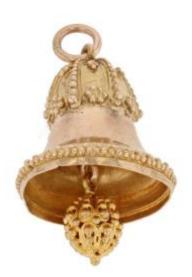

## Rose Gold Bell Charm

530 EUR

Period : 20th century Condition : Très bon état Material : Gold

## Description

Gold pendant representing a bell decorated with grainetis. The clapper is mobile and the striking ball decorated with a grainetis.

Period: 20th century Main material: pink gold, 750 thousandths, 18 carats. Proportions: Height: 1.6 cm, width: approximately 12.2 mm, thickness: approximately 12.2 mm. Net weight: about 1.3g. Authentic old jewel - Work from the 1900s.