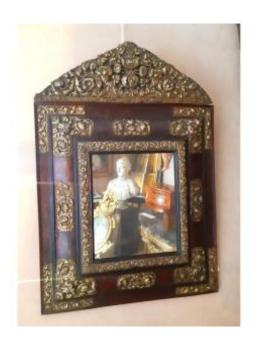

## Description

Mirror in wood and embossed brass, Louis XIV period Model with double large moldings, and small mouldings, one curved in elm burl veneer, one in walnut Decor in embossed copper with foliage and flowers, at an angle, in central cartouches and the whole pediment. Period mercury tin mirror Period background French work from the end of the 17th-beginning of the 18th century, of perfect authenticity Rare in its original condition