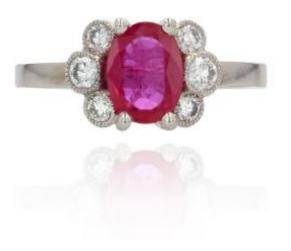

## Description

Charming ring set with 4 claws of an oval ruby shouldered like a flower with 3 modern brilliant cut diamonds in millegrain settings on both sides.

Main material: platinum, dog's head hallmark. Total ruby weight: approximately 1.06 carats, total diamond weight: approximately 0.42 carats. Proportions: Height: 9 mm, width: 12.6 mm, thickness: 4 mm, width of the ring at the base: 2.2 mm.

Net weight: about 5.25g.

Contemporary new jewelry.

Our opinion: A feminine ruby diamond ring that is so easy to wear.

Sizing possible, contact us.

To find out more