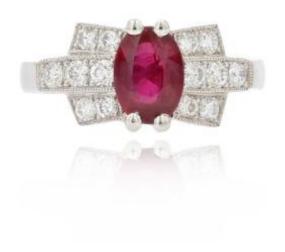

## Description

Art Deco-inspired ring set with an oval ruby claw. On either side, a geometric decoration is made up of 3 rows of modern brilliant-cut diamonds.

Main material: platinum, dog's head hallmark. Total ruby weight: approximately 1.11 carats, total diamond weight: approximately 0.42 carats. Proportions: Height: 8.5 mm, width: 10.7 mm, thickness: 5.2 mm, width of the ring at the base: 2.4 mm.

Net weight: about 5.8g.

Contemporary new jewelry.

Our opinion: An art deco spirit ruby diamond ring with an intense and vibrant red center stone.

Sizing possible, contact us.

Dealer