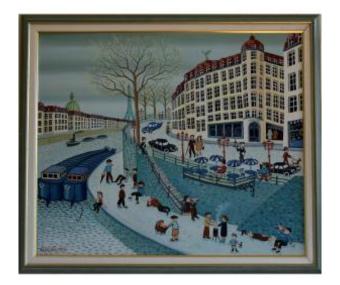

## Description

SEUTIN Philippe (1948) Naive Art Title: Levels of society Acrylic on canvas Dimensions of the work: 50 x 60 cm Dimensions with frame: 58 x 67 cm In 1991, Philippe SEUTIN received a special mention during the international art competition naive de Lasne for his painting entitled 'Paid holidays'. His works have been selected by the museum of naive art in Figueres, Spain, by the museum of naive art in Laval, the museum of Ile de France in Vicq, the museum of Béraut in the Gers, the museum of Spontaneous Arts in Brussels and recently by the Daubigny Museum in Auvers sur Oise. A greetings card representing a winter landscape, 'Ecole buissonière', is published by the Belgian Federation against cancer. His paintings are included in the filming of the film "Once upon a