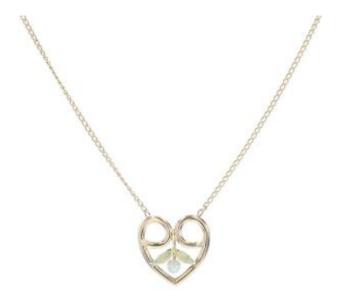

## Description

Old charming jewel, necklace made up of a fine gourmette link retaining, on the front, an openwork heart-shaped motif and adorned with a fine half-pearl, and small chiseled gold leaves. The clasp is a spring ring.

Period: 20th century

Main material: yellow gold, 750 thousandths, 18

carats, eagle's head hallmark.

Proportions: Total length: 46.5 cm, thickness: 0.9 mm, pattern width: 12.1 mm, pattern height:

approximately 12.1 mm. Net weight: about 2.2g.