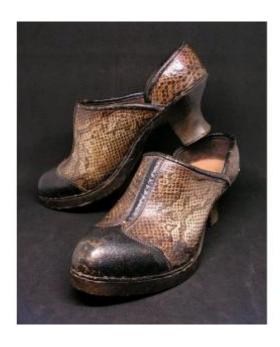

## Description

Rare pair of clogs or galoshes for women. Very nice workmanship. The thick leather, finely sewn, imitates lizard skin. Very nice effect. Late 19th or early 20th century. Dimensions of the sole: 26 cm x 8.5 cm Heel height: 6 cm