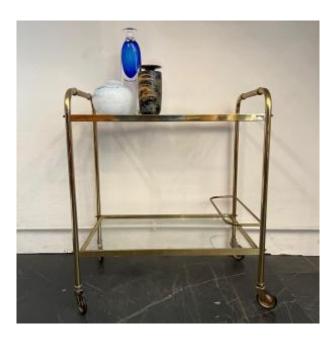

Bar, Trolley, Golden Rolling Trolley...

## Description

Lovely rectangular gilt metal sideboard with double trays, circa 1960 period. Presented nature in good condition as in the photos. Dimensions: Maximum height: 71cm. Width: 61cm Length 38cm Height between the two trays: 41cm. Transport throughout France possible by carrier at the expense of the purchaser. Don't forget to follow my gallery to be informed of the latest news. Find us on Instagram #galerieconesa... 380 EUR