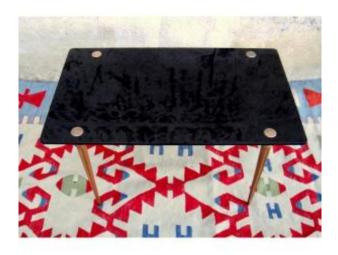

## Description

Pretty living room table, coffee table, side table from the 50s, with a neo-classical feel.

Tapered legs with hollow grooves in gilded metal, top in black opaline with rounded corners.

Light and elegant, it is stable and in good condition; some traces of use on the tray, not very marked (the traces on the photos are reflections).

Height 41 cm Length x width = 76 x 45 cm

Dealer