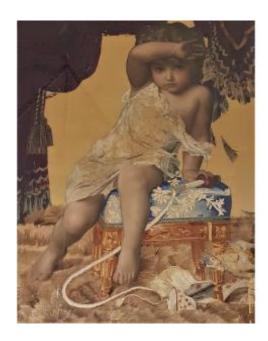

## Description

Engraving of a child cut out and pasted on an ocher yellow silk background, all the other decorative elements: curtains, chair and toys are embroidered in silk thread on this same ocher silk background with an embroidery technique known as "painting needlepoint. The painting was framed and protected by a glass in the XXs (the frame is more recent than the work). Good general condition with some marks on the silk background and a sign of barely visible vertical fold. Unframed the embroidery measures 70x96 cm; with frame 88x114 cm