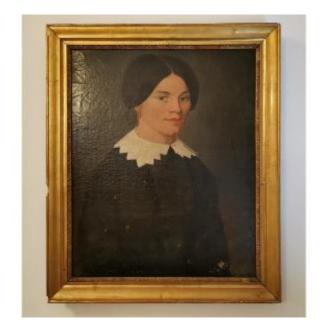

## Portrait Of Woman Romantic Era

340 EUR

Period: 19th century
Condition: Dans l'état
Material: Oil painting

## Description

Portrait of a woman with an enigmatic gaze, early 19th century, free of restoration, cleaning and some retouching would be desirable, the frame is original, gilded with leaf, with some chips.

Dimensions of the frame: 54.5 x 65 cm Canvas: 46.5 x 55.5 - Delivery all distances and international / contact us. Regular trips to the Paris region and Normandy - Visible in our Lille gallery over 400 m2: furniture, seats, mirrors, paintings, statuary, clocks, lights, curiosities...