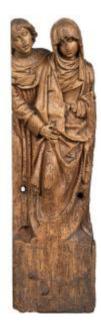

## Relief Of Altarpiece, Abbeville (picardy) Circa 1500-1510

## Description

Fragment of altarpiece representing the Virgin of Calvary supported by Saint Jean. To be compared with works produced in Abbebille around 1500, in particular a relief from the Cluny museum (CL15385), whose figure of St John is very close to ours on a stylistic level, and must be produced by the same workshop. Oak, formerly polychromatic Height: 47 cm