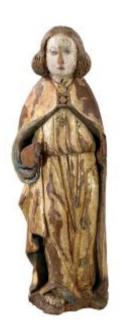

## Pair Of Gilt And Polychrome Wood Angels Circa 1500

6 500 EUR

Period : Before 16th century Condition : Quelques manques

Material: Gilted wood

Height: 57 cm

## Description

Pair of gilt and polychrome wood angels around 1500

These angels belonged to a gallery of angels carrying the instruments of the Passion, of which only one of our angels preserves the attributes.

Important remains of the original gilding, enhanced with painted ornaments.

Visible lacks including wings.

Origin: Maybe Picardie or Champagne.

Early 16th century

H.: 57 cm

Follow us on Instagram: @lasculpturefrancoise