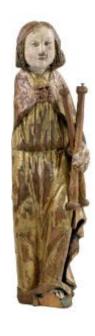

## Pair Of Gilt And Polychrome Wood Angels Circa 1500

6 500 EUR

Period : Before 16th century Condition : Quelques manques

Material: Gilted wood

Height: 57 cm

## Description

Pair of gilt and polychrome wood angels around 1500

These angels belonged to a gallery of angels carrying the instruments of the Passion, of which only one of our angels preserves the attributes.

Important remains of the original gilding, enhanced with painted ornaments.

Visible lacks including wings.

Origin: Maybe Picardie or Champagne.

Early 16th century

H.: 57 cm

Follow us on Instagram: @lasculpturefrancoise