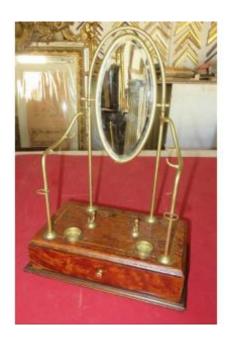

## Psyche Room Mirror, Late 19th Time.

340 EUR

Period: 19th century Condition: Bon état

Width: 27 cms
Height: 38 cms
Depth: 16 cms

https://www.proantic.com/en/971722-psyche-room-mirror-late

-19th-time.html

## Description

A late 19th century bedroom psyche mirror. Very original with its magnifying bevelled glass. Has been regilded. Veneered wood (with small defects (see photos) and built-in drawer. Dimensions: height: 38 cms; width 27 cms; depth 16 cms.