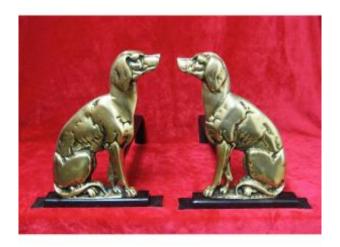

## Pair Of Dog Andirons Twentieth.

490 EUR

Period : 20th century Condition : Bon état

## Description

These rare seated dog andirons or andirons are made to be placed in your fireplace. We had never seen these beautiful bronze "firedogs" before (the name couldn't be more apt in this case). This decorative pair of sitting dog sculptures face each other and they are both in excellent condition. Whether with or without a fire, this rare antique pair will look great in your fireplace and never fail to impress. Dimensions of the dog: Height 30 cm, width of the base 27 cm, length of the hearth bar 36 cm.