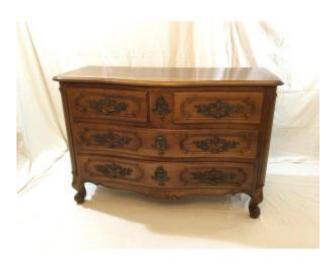

## Chest Of Drawers In Walnut Louis XV

## Description

Louis XV style chest of drawers in walnut opening with four drawers. The handles and keyholes are in bronze. It has two keys and the locks work perfectly. Very good state. It bears the "HP" stamp on the back. French work, from the middle of the 20th century.