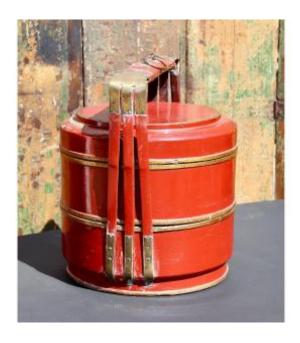

## Chinese Red Lacquered Bamboo Dinner Door Early 20th Century

450 EUR

Period: 20th century Condition: bon état Material: Bamboo Diameter: 30 cm Height: 37 cm

## Description

Large 20th century bamboo dinner holder of Far East origin. It is composed of 2 large cups allowing to contain the meal and a lid, the lower cup is equipped with a handle for transport. The whole is covered with a coral red lacquer with gilding threads, the wrist ties are in brass. Beautiful collector's item in good condition