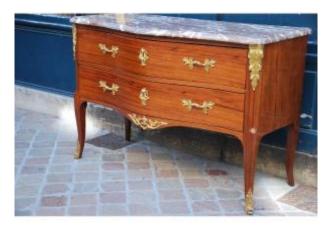

## Description

Elegant chest of drawers in a slightly curved shape opening on the front with two large drawers, the turbulent facade, ornamentation of chiseled and gilded bronzes (some added) Brown marble top, veined gray white Pretty model inspired by the production of Oeben, the chest of drawers presented here is a provincial model from the 18th century, from the Transition period, it is presented in good condition